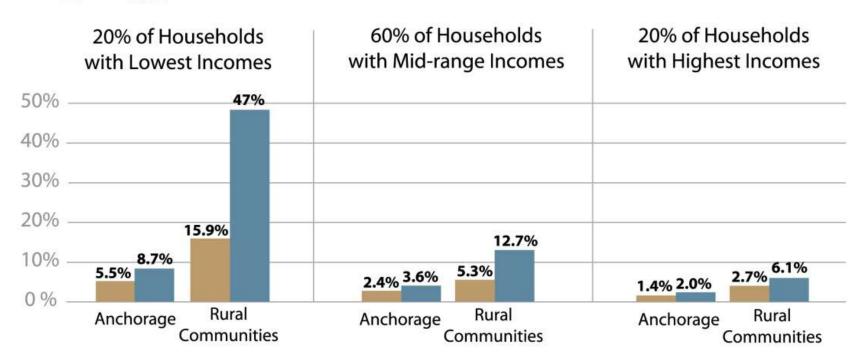

#### Estimated Median Share of Income Alaska Households Spend for Home Energy Use

**2000 2008** 

Koyukuk, Tank Farm 1 2 school tanks, liquid tight liner.

Koyukuk, Tank Farm 1 Shared school/city heating fuel fill line far side, city gasoline fill line near side.