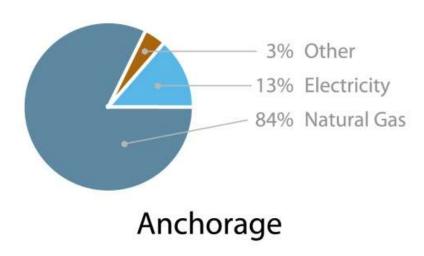

#### How Alaska Households Heat Their Homes Using Various Energy Sources

**Rural Communities** 

Source: Estimated Household Costs for Home Energy Use, May 2008 a report by ISER