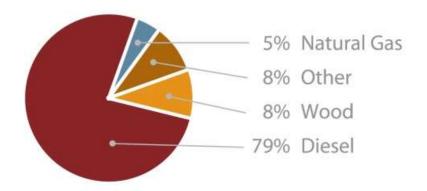

#### How Alaska Households Heat Their Homes Using Various Energy Sources

**Rural Communities** 

Source: Estimated Household Costs for Home Energy Use, May 2008 a report by ISER