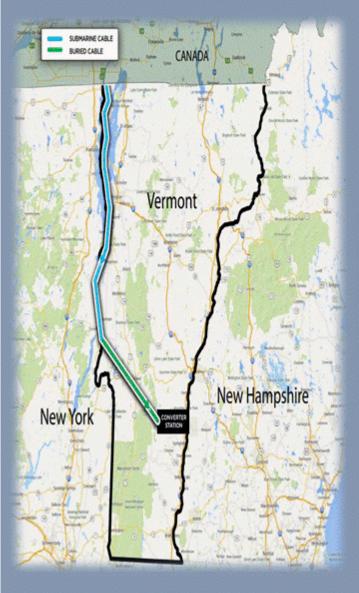

#### Cover Photo Credits

- 1. TDI-NE
  - $\label{linear} $$ $$ (http://wamc/files/styles/default/public/201410/new-england-clean-power-link-map-ctsy-tdi-new-england.jpg" alt="">) $$$
- 2. NECPL exit from Lake Champlain (Benson, Vermont) courtesy of TDI-NE
- 3. Lake Bomoseen, Fair Haven, Vermont courtesy of TDI-NE
- 4. TDI-NE 2014a