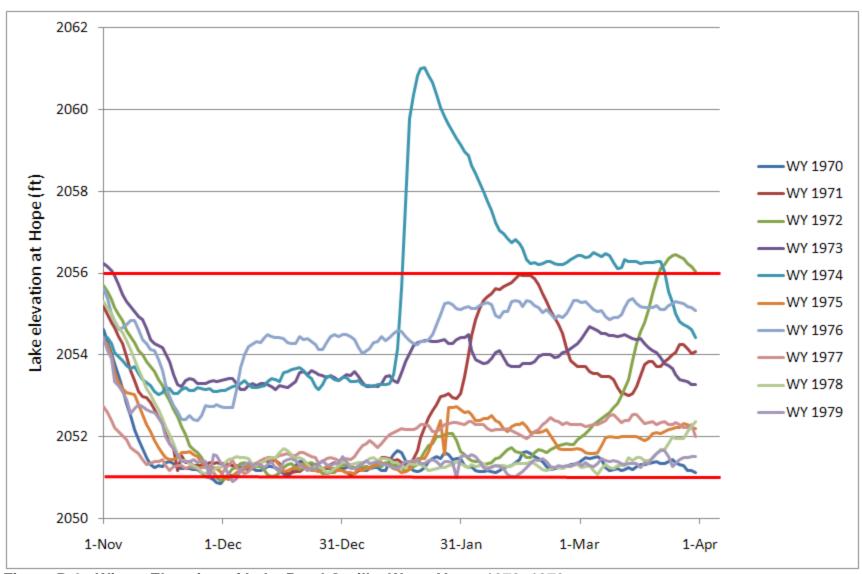

Figure B-2. Winter Elevation of Lake Pend Oreille, Water Years 1970–1979 (Water year is from October 1 to September 30. Red lines denote the FWPO operating range.)

Figure B-3. Winter Elevation of Lake Pend Oreille, Water Years 1980–1989 (Water year is from October 1 to September 30. Red lines denote FWPO operating range.)