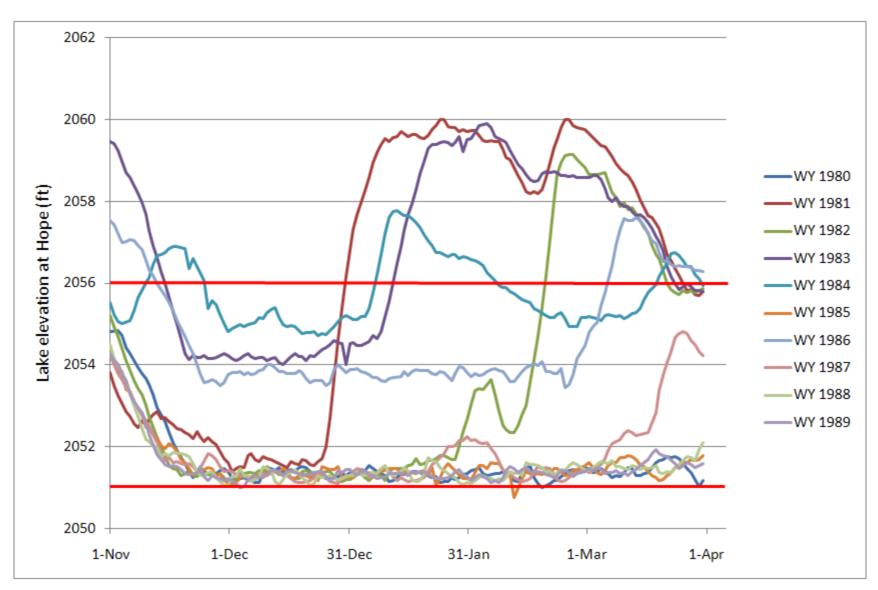

Figure B-2. Winter Elevation of Lake Pend Oreille, Water Years 1970–1979 (Water year is from October 1 to September 30. Red lines denote the FWPO operating range.)

Figure B-3. Winter Elevation of Lake Pend Oreille, Water Years 1980–1989 (Water year is from October 1 to September 30. Red lines denote FWPO operating range.)