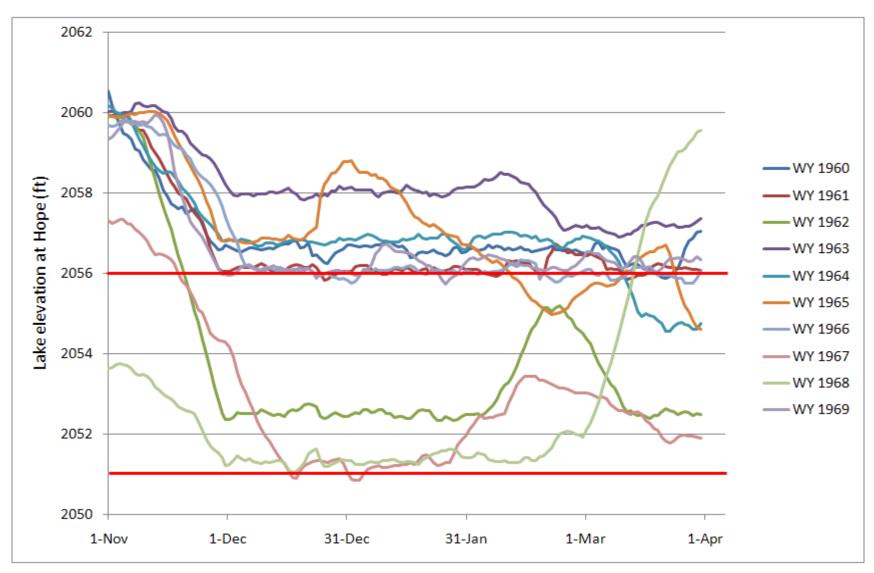

## **Historical Winter Elevations of Lake Pend Oreille**

**Figure B-1. Winter Elevation of Lake Pend Oreille, Water Years 1960–1969** (Water Year is from October 1 to September 30. Red lines denote the FWPO operating range.)