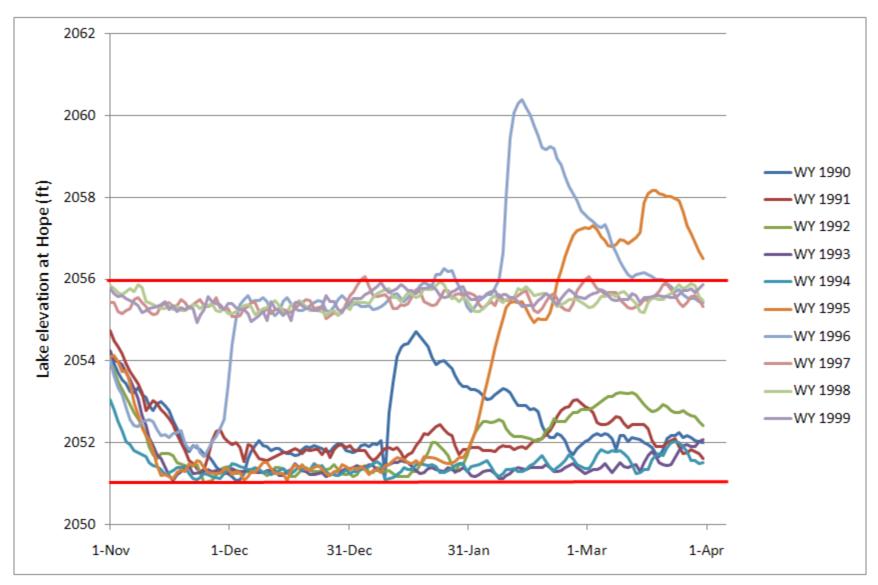

Figure B-4. Winter Elevation of Lake Pend Oreille, Water Years 1990–1999 (Water year is from October 1 to September 30. Red lines denote FWPO operating range.)

Figure B-5. Winter Elevation of Lake Pend Oreille, Water Years 2000–2011 (Water year is from October 1 to September 30. Red lines denote FWPO operating range.)