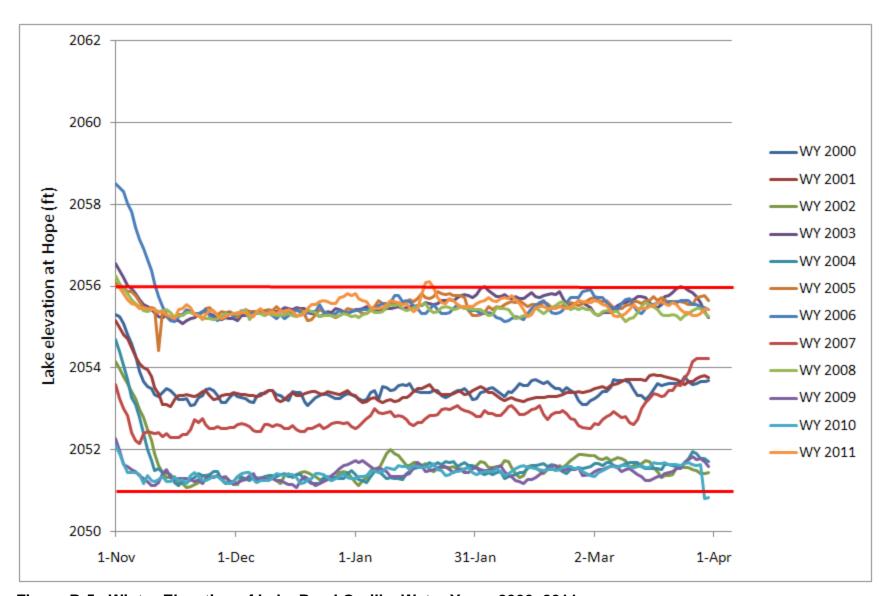

Figure B-4. Winter Elevation of Lake Pend Oreille, Water Years 1990–1999 (Water year is from October 1 to September 30. Red lines denote FWPO operating range.)

Figure B-5. Winter Elevation of Lake Pend Oreille, Water Years 2000–2011 (Water year is from October 1 to September 30. Red lines denote FWPO operating range.)