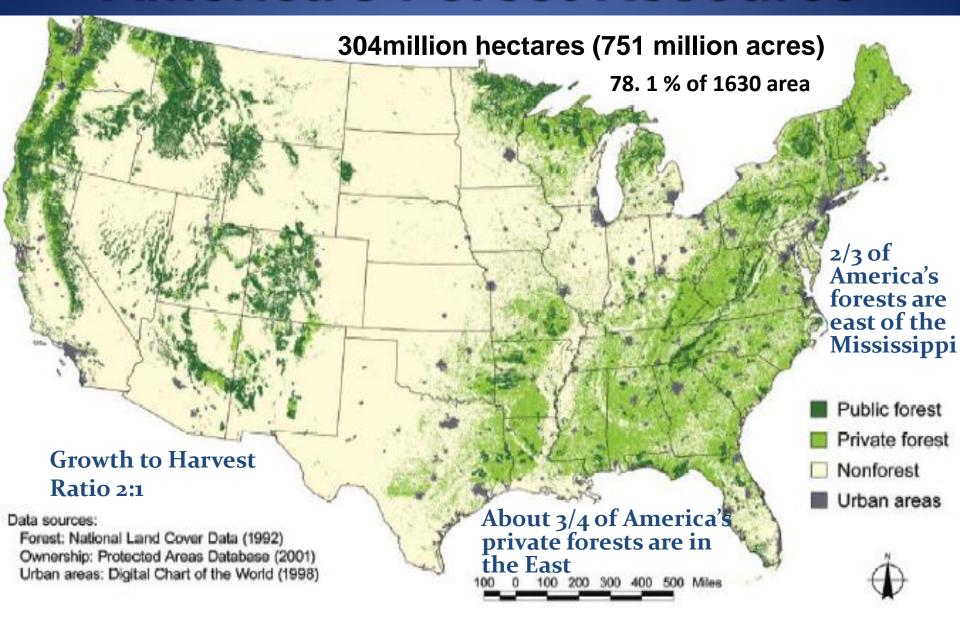

#### **America's Forest Resource**

#### **Top 5 forested countries:**

| Russian Federation                  | 809 million ha       | 20.6% world's forests                     |
|-------------------------------------|----------------------|-------------------------------------------|
| Brazil                              | 520 million ha       | 12.9% world's forests                     |
| Canada                              | 310 million ha       | 7.7% world's forests                      |
| U.S                                 | 304 million ha       | 7.5% world's forests                      |
| China                               | 207 million ha       | 5.1% world's forests                      |
| Food and Agriculture Organization,  | 2010. Global Forest  | Resources Assessment, <mark>2010</mark> . |
| Forestry Paper 163, Food and Agrico | ulture Organization. | Rome, Italy. 378p.                        |
| http://www.fao.org/docrep/013/i17   | '57e/i1757e.pdf      |                                           |