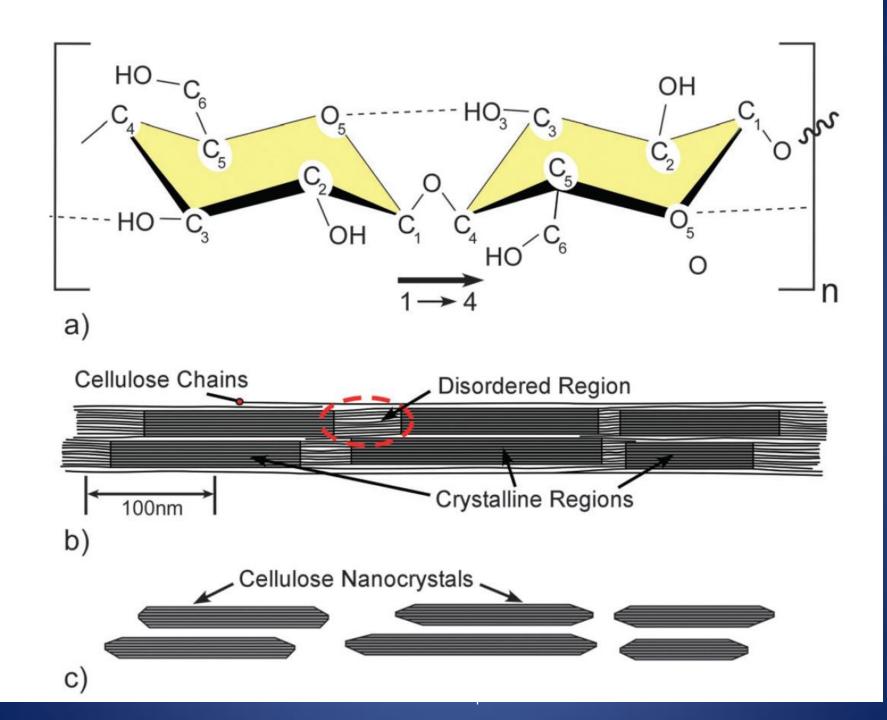

| 397                  | 232              | 114              |  |
|               |                  |                      | (~1%)            |                  |  |

http://nrs.fs.fed.us/pubs/gtr/gtr\_wo78.pdf



<sup>\*</sup> Growing >20 cubic feet of timber/acre/year (data exclude Alaska & Hawaii)



#### Forests in the U.S.

- U.S. forest inventory has been growing for almost a century and the greatest threats to America's forests come not from forest products production but from fragmentation, parcelization, and conversion of forestland to non-forest uses.
- Forest products production offsets the cost of forest management and helps prevent the conversion of forestlands to non-forest uses by providing return on investment to forestland owners.



# Size Scale of Lignocellulosics





## **Nanomaterials Opportunity**



Final products incorporating nanotechnology in the world

# Cellulosic Nanomaterials EHS Standards Work Items

 Develop a compilation of existing international standards and assess their relevance for cellulose nanomaterials

|               | characterization | toxicity | exposure |
|---------------|------------------|----------|----------|
| occupational  |                  |          |          |
| environmental |                  |          |          |
| comsumer      |                  |          |          |

- 2. Develop sample preparation and dosimetry methods for CNC and CNF to use with OECD test guidelines for occupational and environmental assessment
- 3. Develop consumer/commercial product testing guidelines