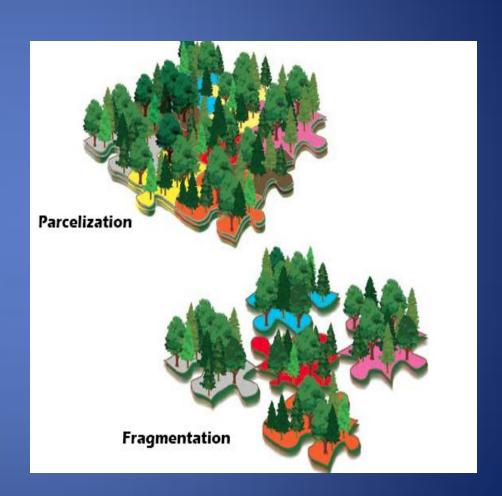

#### Forests in the U.S.

- U.S. forest inventory has been growing for almost a century and the greatest threats to America's forests come not from forest products production but from fragmentation, parcelization, and conversion of forestland to non-forest uses.
- Forest products production offsets the cost of forest management and helps prevent the conversion of forestlands to non-forest uses by providing return on investment to forestland owners.