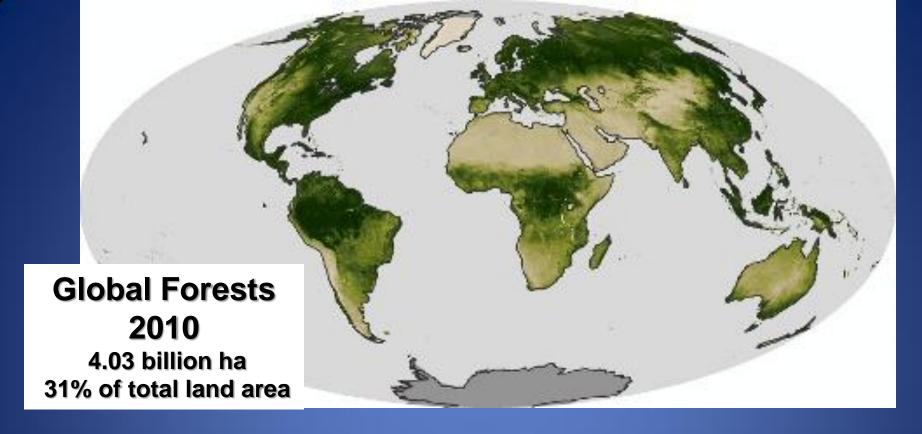

#### **Top 5 forested countries:**

| Russian Federation                  | 809 million ha       | 20.6% world's forests                     |
|-------------------------------------|----------------------|-------------------------------------------|
| Brazil                              | 520 million ha       | 12.9% world's forests                     |
| Canada                              | 310 million ha       | 7.7% world's forests                      |
| U.S                                 | 304 million ha       | 7.5% world's forests                      |
| China                               | 207 million ha       | 5.1% world's forests                      |
| Food and Agriculture Organization,  | 2010. Global Forest  | Resources Assessment, <mark>2010</mark> . |
| Forestry Paper 163, Food and Agrico | ulture Organization. | Rome, Italy. 378p.                        |
| http://www.fao.org/docrep/013/i17   | '57e/i1757e.pdf      |                                           |