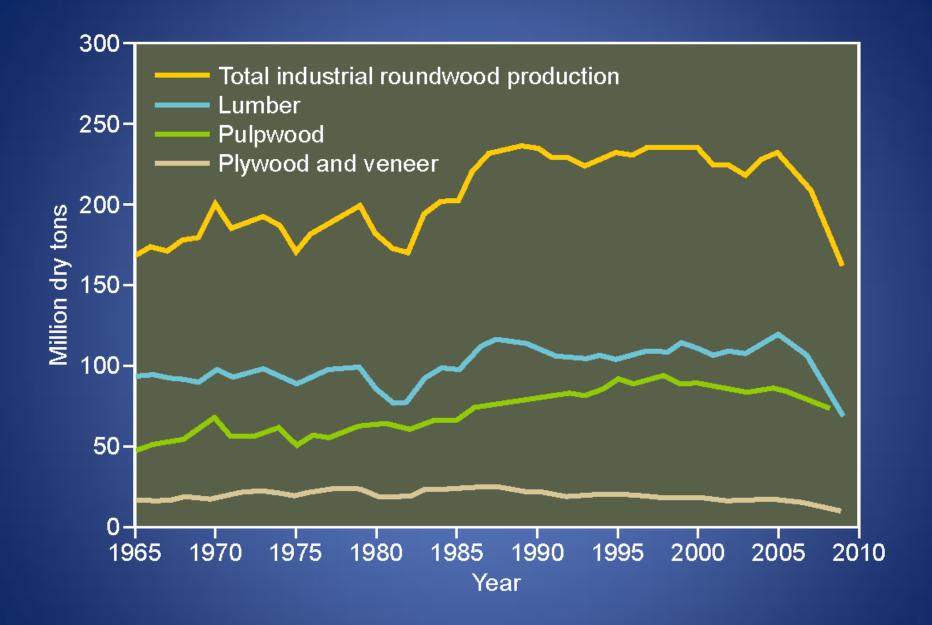

### **Global Production for Wood Products**

**Top 10 Countries in 2005** 

(industrial roundwood, in thousand cubic meters)

| Country       | 1990    | 2000                    | 2005                                                                                                                                                                                                                                                                                                                                                                                                                                                                                                                                                                                                                                                                                                                                                                                                                                                                                                                                                                                                                                                                                                                                                                                                                                                                                                                                                                                                                                                                                                                                                                                                                                                                                                                                                                                                                                                                                                                                                                                                                                                                                                                           | Change 1990-  |
|---------------|---------|-------------------------|--------------------------------------------------------------------------------------------------------------------------------------------------------------------------------------------------------------------------------------------------------------------------------------------------------------------------------------------------------------------------------------------------------------------------------------------------------------------------------------------------------------------------------------------------------------------------------------------------------------------------------------------------------------------------------------------------------------------------------------------------------------------------------------------------------------------------------------------------------------------------------------------------------------------------------------------------------------------------------------------------------------------------------------------------------------------------------------------------------------------------------------------------------------------------------------------------------------------------------------------------------------------------------------------------------------------------------------------------------------------------------------------------------------------------------------------------------------------------------------------------------------------------------------------------------------------------------------------------------------------------------------------------------------------------------------------------------------------------------------------------------------------------------------------------------------------------------------------------------------------------------------------------------------------------------------------------------------------------------------------------------------------------------------------------------------------------------------------------------------------------------|---------------|
|               |         |                         |                                                                                                                                                                                                                                                                                                                                                                                                                                                                                                                                                                                                                                                                                                                                                                                                                                                                                                                                                                                                                                                                                                                                                                                                                                                                                                                                                                                                                                                                                                                                                                                                                                                                                                                                                                                                                                                                                                                                                                                                                                                                                                                                | 2005          |
| United States |         | 495,740                 | A CHARLES THE PARTY OF THE PART | -3.6%         |
| Canada        | 188,753 | 212,012                 | 214,057                                                                                                                                                                                                                                                                                                                                                                                                                                                                                                                                                                                                                                                                                                                                                                                                                                                                                                                                                                                                                                                                                                                                                                                                                                                                                                                                                                                                                                                                                                                                                                                                                                                                                                                                                                                                                                                                                                                                                                                                                                                                                                                        | +13.4%        |
| Russian Fed.  | 268,396 | 104,546                 | 134,870                                                                                                                                                                                                                                                                                                                                                                                                                                                                                                                                                                                                                                                                                                                                                                                                                                                                                                                                                                                                                                                                                                                                                                                                                                                                                                                                                                                                                                                                                                                                                                                                                                                                                                                                                                                                                                                                                                                                                                                                                                                                                                                        | <b>-49.7%</b> |
| Brazil        | 115,254 | 92,102                  | 117,048                                                                                                                                                                                                                                                                                                                                                                                                                                                                                                                                                                                                                                                                                                                                                                                                                                                                                                                                                                                                                                                                                                                                                                                                                                                                                                                                                                                                                                                                                                                                                                                                                                                                                                                                                                                                                                                                                                                                                                                                                                                                                                                        | +1.6%         |
| Sweden        | 56,476  | 64,729                  | 75,539                                                                                                                                                                                                                                                                                                                                                                                                                                                                                                                                                                                                                                                                                                                                                                                                                                                                                                                                                                                                                                                                                                                                                                                                                                                                                                                                                                                                                                                                                                                                                                                                                                                                                                                                                                                                                                                                                                                                                                                                                                                                                                                         | +33.8%        |
| China         | 64,814  |                         |                                                                                                                                                                                                                                                                                                                                                                                                                                                                                                                                                                                                                                                                                                                                                                                                                                                                                                                                                                                                                                                                                                                                                                                                                                                                                                                                                                                                                                                                                                                                                                                                                                                                                                                                                                                                                                                                                                                                                                                                                                                                                                                                | -1.6%         |
| Germany       | 37,043  |                         | The second second                                                                                                                                                                                                                                                                                                                                                                                                                                                                                                                                                                                                                                                                                                                                                                                                                                                                                                                                                                                                                                                                                                                                                                                                                                                                                                                                                                                                                                                                                                                                                                                                                                                                                                                                                                                                                                                                                                                                                                                                                                                                                                              | +58.7%        |
| Finland       | 43,840  | THE RESIDENCE PROPERTY. | THE RESERVE AND ADDRESS OF THE PARTY OF THE  | +25.8%        |
| India         | 35,055  | 41,173                  | A STATE OF THE PARTY OF THE PAR | +31.1%        |
| Chile         | 16,455  | 28,862                  | 36,032                                                                                                                                                                                                                                                                                                                                                                                                                                                                                                                                                                                                                                                                                                                                                                                                                                                                                                                                                                                                                                                                                                                                                                                                                                                                                                                                                                                                                                                                                                                                                                                                                                                                                                                                                                                                                                                                                                                                                                                                                                                                                                                         | +119.0%       |