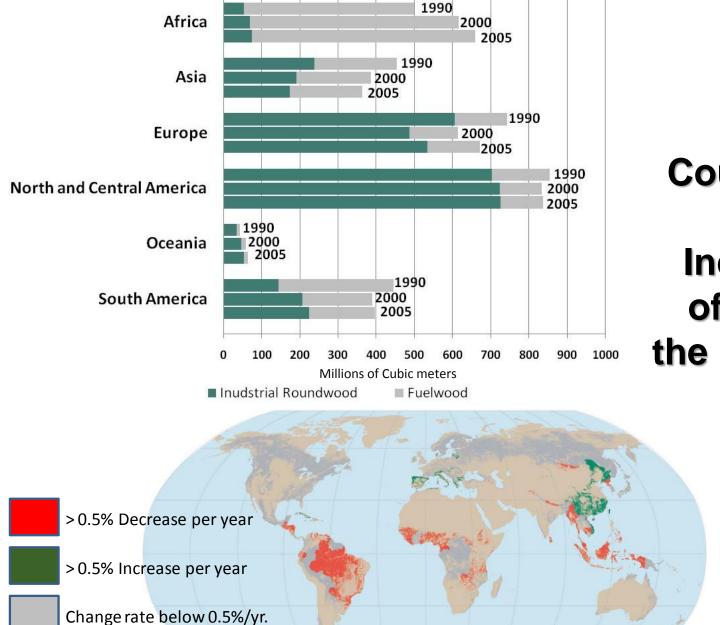

| +119.0%       |



Countries with Highest Industrial use of wood have the most stable forest base

#### **America's Forest Resource**



# Timberland\*, Contiguous US

|               | Standing         | Net Annual<br>Timber | Annual<br>Timber | Annual<br>Timber |  |
|---------------|------------------|----------------------|------------------|------------------|--|
|               | Biomass          | Growth               | Removals         | Mortality        |  |
| Region        | million dry tons |                      |                  |                  |  |
| NE            | 4082             | 49                   | 18               | 14               |  |
| NC            | 3376             | 50                   | 25               | 16               |  |
| SE            | 3745             | 92