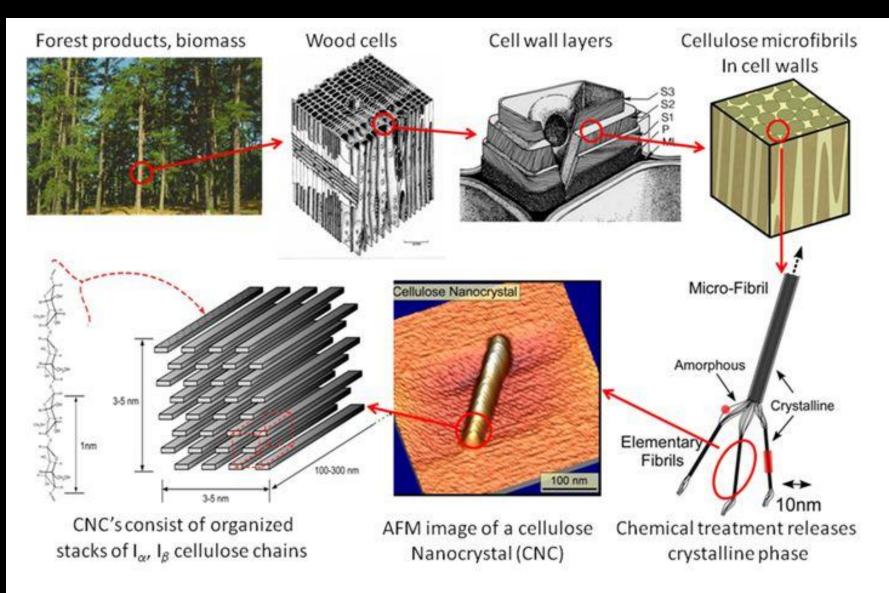

| 397                  | 232              | 114              |  |
|               |                  |                      | (~1%)            |                  |  |

http://nrs.fs.fed.us/pubs/gtr/gtr\_wo78.pdf



<sup>\*</sup> Growing >20 cubic feet of timber/acre/year (data exclude Alaska & Hawaii)



#### Forests in the U.S.

- U.S. forest inventory has been growing for almost a century and the greatest threats to America's forests come not from forest products production but from fragmentation, parcelization, and conversion of forestland to non-forest uses.
- Forest products production offsets the cost of forest management and helps prevent the conversion of forestlands to non-forest uses by providing return on investment to forestland owners.



# Size Scale of Lignocellulosics





## **Nanomaterials Opportunity**



Final products incorporating nanotechnology in the world

# Cellulosic Nanomaterials EHS Standards Work Items

 Develop a compilation of existing international standards and assess their relevance for cellulose nanomaterials

|               | characterization | toxicity | exposure |
|---------------|------------------|----------|----------|
| occupational  |                  |          |          |
| environmental |                  |          |          |
| comsumer      |                  |          |          |

- 2. Develop sample preparation and dosimetry methods for CNC and CNF to use with OECD test guidelines for occupational and environmental assessment
- 3. Develop consumer/commercial product testing guidelines