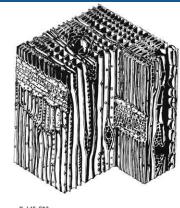

Theodore H. Wegner, Ph.D.

Assistant Director

USDA Forest Service

Forest Products Laboratory

June 26, 2012











Energy Efficiency & Renewable Energy





#### **Top 5 forested countries:**

| Russian Federation                  | 809 million ha       | 20.6% world's forests                     |
|-------------------------------------|----------------------|-------------------------------------------|
| Brazil                              | 520 million ha       | 12.9% world's forests                     |
| Canada                              | 310 million ha       | 7.7% world's forests                      |
| U.S                                 | 304 million ha       | 7.5% world's forests                      |
| China                               | 207 million ha       | 5.1% world's forests                      |
| Food and Agriculture Organization,  | 2010. Global Forest  | Resourc